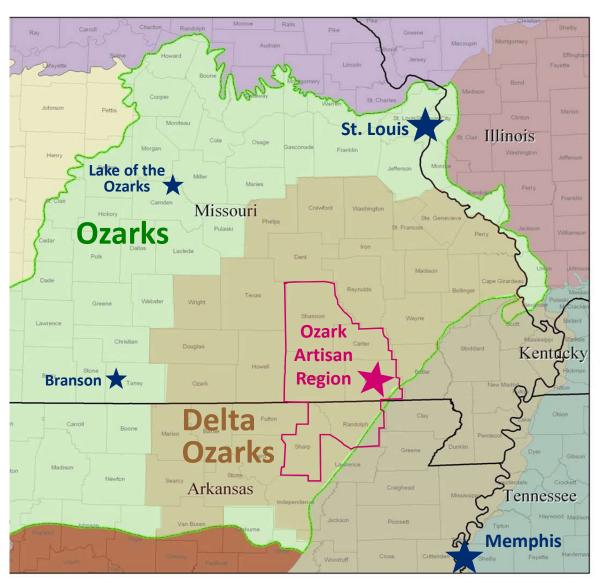

# In Ripley County, Missouri, halfway between St. Louis and Memphis

3

Focused on understanding needs and opportunities in the community, building partnerships and helping others succeed

Community Wish List: If you could have anything in Doniphan, what would it be?

# Ozark Artisan Innovation Hub Working with local Artisans to strengthen the region

# Ozark Artisan Innovation Hub – 2017 Feasibility Study Funded by Delta Regional Authority