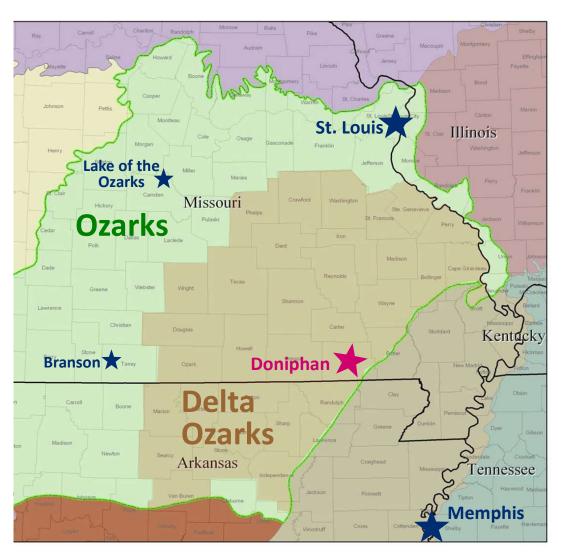

# In Ripley County, Missouri, halfway between St. Louis and Memphis

3

Focused on understanding needs and opportunities in the community, building partnerships and helping others succeed

Community Wish List: If you could have anything in Doniphan, what would it be?