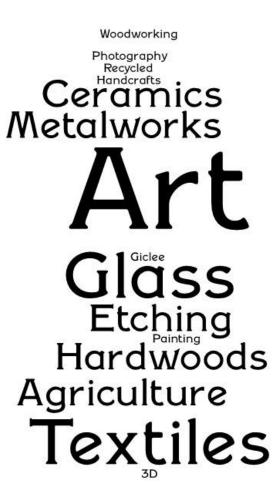

# Ozark Artisan Innovation Hub Working with local Artisans to strengthen the region

# Ozark Artisan Innovation Hub – 2017 Feasibility Study Funded by Delta Regional Authority

# How to help local Artisans earn a better living and strengthen the region

### **Concepts Being Explored:**

1. Business Incubator Entrepreneurship Support

2. Shared Makerspaces
Places to Create and
Collaborate

3. Marketing and Distribution of Ozark Branded Products